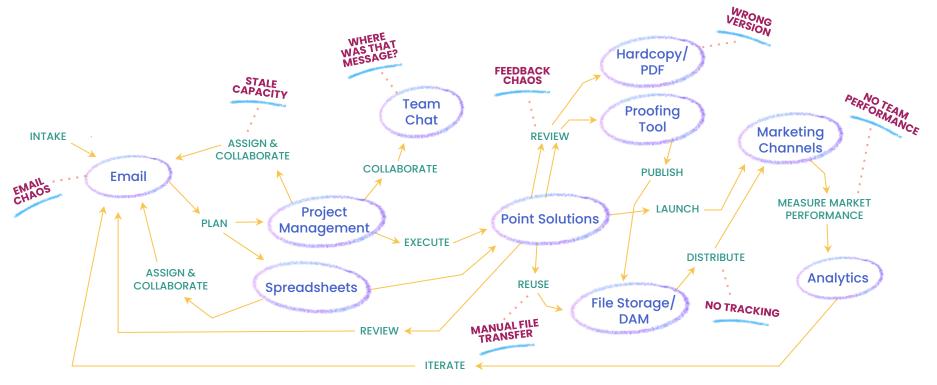

### **How Work Gets Done....**

Collaboration unlocked.

### What is the Solution?

What is the low risk, low maintenance solution which is proven, inexpensive and easy to adopt?

## Collaborative Work Management (CWM)

"Software tools that support the confluence of project and process work by allowing users to create personal and team workspaces; invite other users, internal and external to the organization, to collaborate on digital artifacts; identify workload requirements and capacity; and allocate activities to other users to deliver on work items and then track progress."

Forrester Wave: Collaborative Work Management Tools, Q4 2022