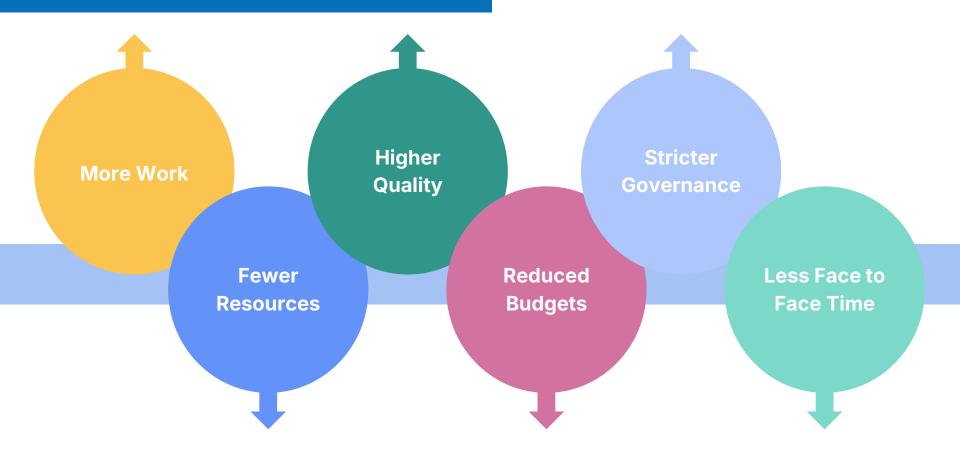

### It's Not Working....

37%
Regular duplication of effort

27% rowing out unneeded or

irrelevant work

23% Sending outdated or

31%

Anger

27%

**Embarrassment** 

23%

**Apathy** 

85%

"of respondents say they are overwhelmed by project pace and deadlines"

72%

"company is likely to ask project teams to accomplish more with less"

The Future of Work Management, 2023