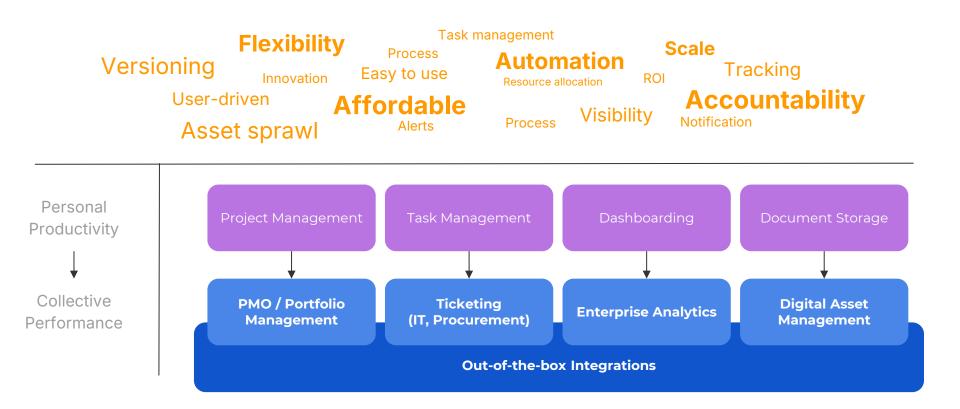

### **Why Smartsheet?**

#### Adaptable

Give people a solution flexible enough to adapt to the ever-changing demands of work today, that can evolve to meet the nature and scale of any project or initiative.

#### Unified

Smartsheet also connects with your systems of record and the productivity apps your teams use everyday, unifying all of the work across your organization on a single platform.

#### Secure

Govern with confidence through administrative visibility and enterprise-grade security controls.

#### Collaborative

Make it easy for collaborators — whether inside or outside of your organization — to work together as a team, no matter the challenge, wherever they're working.

#### User driven

Empower everyone to manage projects, automate workflows, and rapidly build the solutions that deliver on their business needs on an easy to use, no-code platform.

#### Scalable

From small teams to enterprise-wide deployments, the Smartsheet platform scales with you.