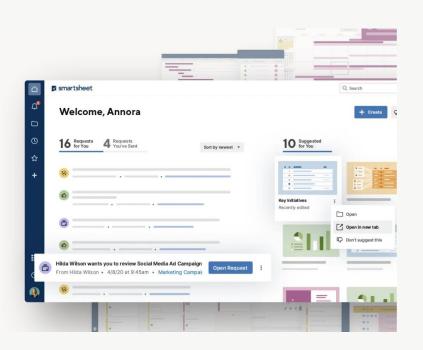

### **Why Smartsheet?**

#### Adaptable

Give people a solution flexible enough to adapt to the ever-changing demands of work today, that can evolve to meet the nature and scale of any project or initiative.

#### Unified

Smartsheet also connects with your systems of record and the productivity apps your teams use everyday, unifying all of the work across your organization on a single platform.

#### Secure

Govern with confidence through administrative visibility and enterprise-grade security controls.

#### Collaborative

Make it easy for collaborators — whether inside or outside of your organization — to work together as a team, no matter the challenge, wherever they're working.

#### User driven

Empower everyone to manage projects, automate workflows, and rapidly build the solutions that deliver on their business needs on an easy to use, no-code platform.

#### Scalable

From small teams to enterprise-wide deployments, the Smartsheet platform scales with you.