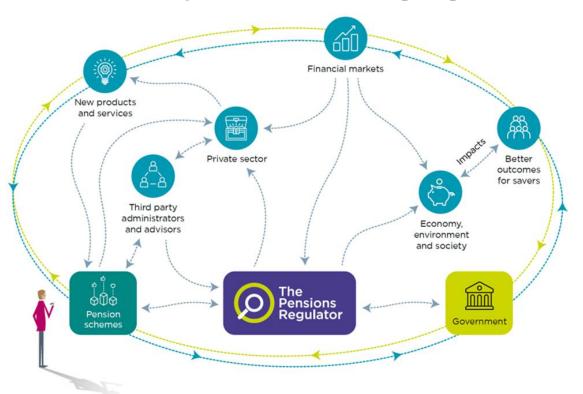

#### **The Pensions Landscape is Changing**

Shifting from an era of large employers providing guaranteed pensions for the minority, to a complex marketplace serving around 1.5 million employers and 80% of the workforce.

A concentrated, well-run pensions marketplace, more likely to deliver better outcomes for savers but requires a more sophisticated and agile regulatory approach.

The trustee market is evolving with large professional trustee firms backed by private equity obtaining increasing market share.

We are shaping the changing landscape in savers' interests – now and into the future. Ensuring value for money throughout the savings journey and into retirement.