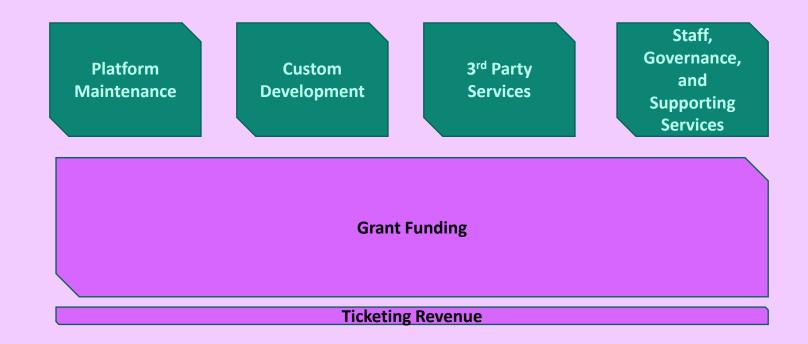

#### **Breeze Milestones**











### **Pilot - Key Stats**



**Total Users:** >35k

**Monthly Active Users (MAU):** ~5,000

MAU / Total: ~20%

**Monthly New Users:** ~2,500

**Total Transactions:** >40k

**App Store Rating:** 4.1 (100+ reviews)





### Relationships

B<sub>2</sub>C app

B<sub>2</sub>B modules Events & partners Mobility credits

Customer touchpoints



ST Joint Committee

Project / Programme Boards

Governance and reporting







voucherify Wallet and Rewards

Payments

onfido ID verification

zendesk

braze

Third party services

Customer services Customer Relationship Management















Procurement

Legal

HR

Support functions











### **Challenge 1 - Product Development**













# Challenge 2 - Commercial Sustainability/ Long-term funding







#### **Challenge 3 - Promotional and Incentives**













#### **Challenge 4 – Fractured Environment**

















## Challenge 5 – Demonstrating Real World Change

/ Benefits























## **Any questions?**