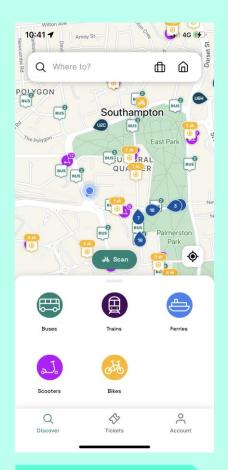

#### **Breeze Platform**

Realtime information

Multi-modal journey planning

Purchase tickets

Validate tickets

Trafi |>>