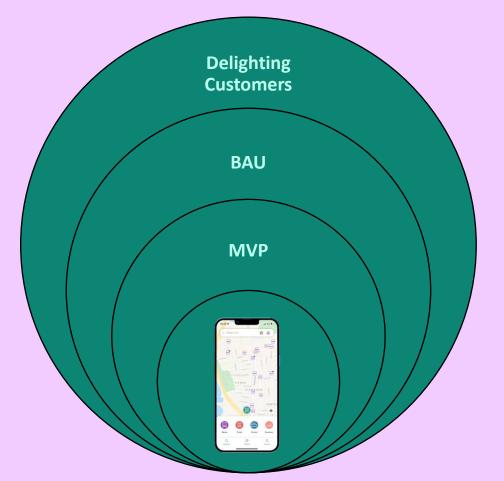

### **Pilot - Key Stats**

**Total Users:** >35k

**Monthly Active Users (MAU):** ~5,000

MAU / Total: ~20%

**Monthly New Users:** ~2,500

**Total Transactions:** >40k

**App Store Rating:** 4.1 (100+ reviews)