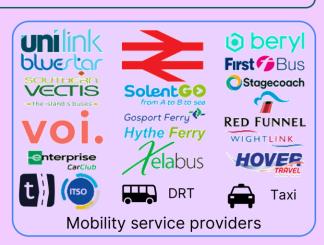

ze Platform**



Realtime information



Multi-modal journey planning



Purchase tickets



Validate tickets



Trafi |>>





#### **Breeze Milestones**











### **Pilot - Key Stats**



**Total Users:** >35k

**Monthly Active Users (MAU):** ~5,000

MAU / Total: ~20%

**Monthly New Users:** ~2,500

**Total Transactions:** >40k

**App Store Rating:** 4.1 (100+ reviews)





### Relationships

B<sub>2</sub>C app

B<sub>2</sub>B modules Events & partners Mobility credits

Customer touchpoints



ST Joint Committee

Project / Programme Boards

Governance and reporting







voucherify Wallet and Rewards

Payments

onfido ID verification

zendesk

braze

Third party services

Customer services Customer Relationship Management















Procurement

Legal

HR

Support functions











### **Challenge 1 - Product Development**













# Challenge 2 - Commercial Sustainability/ Long-term funding







#### **Challenge 3 - Promotional and Incentives**













#### **Challenge 4 – Fractured Environment**

















## Challenge 5 – Demonstrating Real World Change

/ Benefits























## **Any questions?**