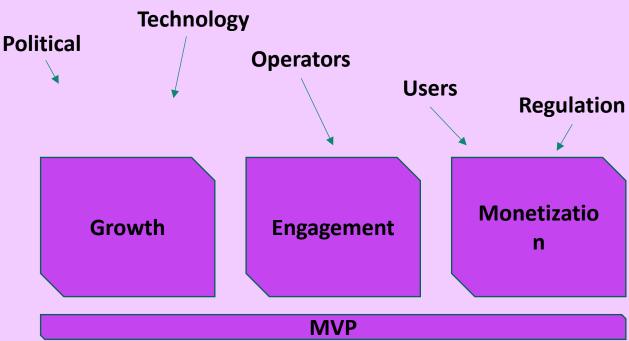

urney planning



Purchase tickets



Validate tickets



Trafi |>>





#### **Breeze Milestones**











### **Pilot - Key Stats**



**Total Users:** >35k

**Monthly Active Users (MAU):** ~5,000

MAU / Total: ~20%

**Monthly New Users:** ~2,500

**Total Transactions:** >40k

**App Store Rating:** 4.1 (100+ reviews)





### Relationships

B<sub>2</sub>C app

B<sub>2</sub>B modules Events & partners Mobility credits

Customer touchpoints



ST Joint Committee

Project / Programme Boards

Governance and reporting







voucherify Wallet and Rewards

Payments

onfido ID verification

zendesk

braze

Third party services

Customer services Customer Relationship Management















Procurement

Legal

HR

Support functions











### **Challenge 1 - Product Development**













# Challenge 2 - Commercial Sustainability/ Long-term funding







#### **Challenge 3 - Promotional and Incentives**













#### **Challenge 4 – Fractured Environment**

















## Challenge 5 – Demonstrating Real World Change

/ Benefits























## **Any questions?**