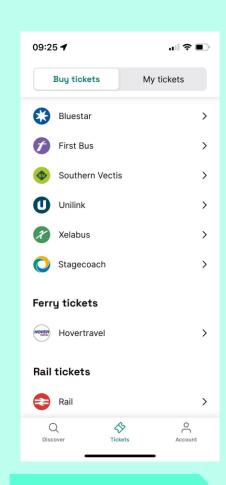

#### **Breeze Platform**

Realtime information

Multi-modal journey planning

Purchase tickets

Validate tickets

Trafi |>>