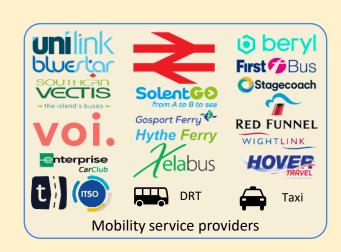

(MAU):** ~5,000

MAU / Total: ~20%

**Monthly New Users:** ~2,500

**Total Transactions:** >40k

**App Store Rating:** 4.1 (100+ reviews)





### Relationships

B<sub>2</sub>C app

B<sub>2</sub>B modules Events & partners Mobility credits

Customer touchpoints



ST Joint Committee

Project / Programme Boards

Governance and reporting







voucherify Wallet and Rewards

Payments

onfido ID verification

zendesk

braze

Third party services

Customer services Customer Relationship Management















Procurement

Legal

HR

Support functions











### **Challenge 1 - Product Development**













# Challenge 2 - Commercial Sustainability/ Long-term funding







#### **Challenge 3 - Promotional and Incentives**













#### **Challenge 4 – Fractured Environment**

















## Challenge 5 – Demonstrating Real World Change

/ Benefits























## **Any questions?**